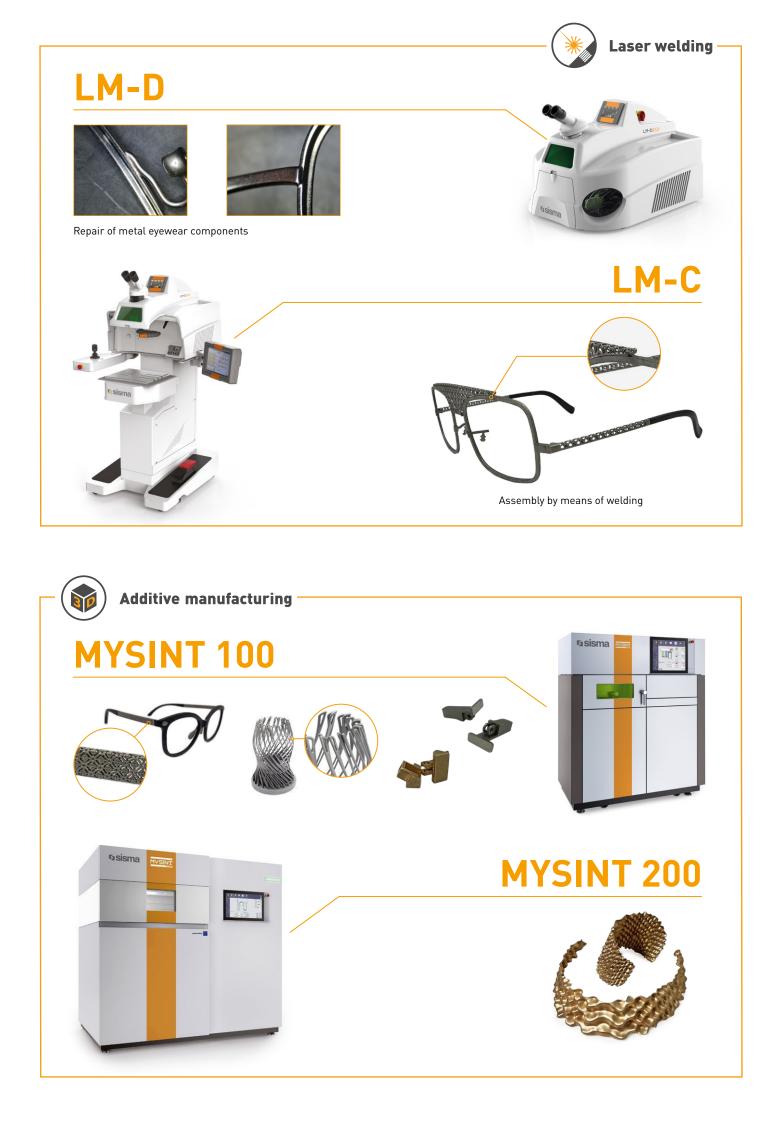

Established in 1961, SISMA can boast an extensive experience with more than 150 models of automatic chain making machines. Today at the forefront in the development of laser solutions, SISMA has been able to extend its know-how to marking, welding, cutting, engraving and additive manufacturing.