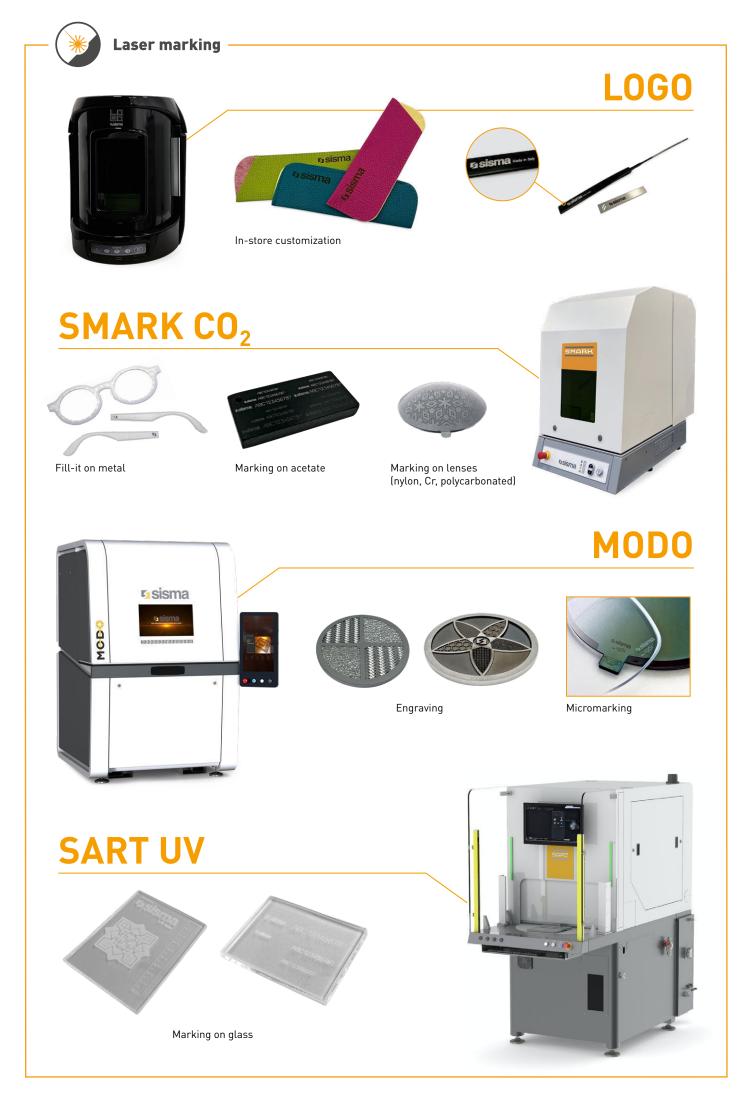

Established in 1961, SISMA can boast an extensive experience with more than 150 models of automatic chain making machines. Today at the forefront in the development of laser solutions, SISMA has been able to extend its know-how to marking, welding, cutting, engraving and additive manufacturing.